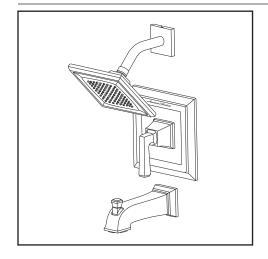

#### **SHOWERHEAD**

Offers performance and water savings at a 1.8 gpm/6.8L/min. flow rate.

#### **WALL TUB SPOUT**

Metal slip-on diverter spout.

#### **WALL VALVE TRIM**

Metal lever handle. Metal wall escutcheon.