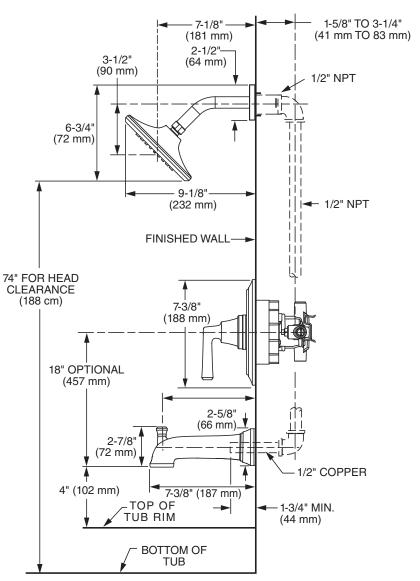

#### **SHOWERHEAD**

Offers performance and water savings at a 1.8 gpm/6.8L/min. flow rate.

#### **WALL TUB SPOUT**

Metal slip-on diverter spout.

#### **WALL VALVE TRIM**

Metal lever handle. Metal wall escutcheon.