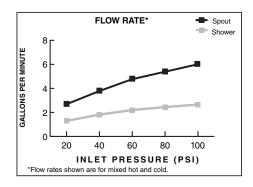

#### **SHOWERHEAD**

Offers performance and water savings at a 1.8 gpm/6.8L/min. flow rate.

# SUGGESTED SPECIFICATION

Bath/shower filling shall feature rain showerhead with Max. 1.8 gpm/6.8L/min. flow rate. Fitting shall be: American Standard - Trim Kit Model # T45550\_.\_\_ and Valve Body Model #R11\_.