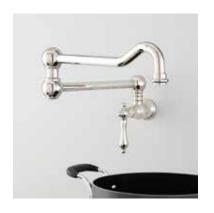

# AMBERLEY

# RETRACTABLE WALL-MOUNT POT FILLER

SKU: 948539

#### **FEATURES**

Installation Type: Single-Hole Faucet Holes: 1 Material: Brass Faucet Centers: Single-Hole Handle Type: Lever Features: ADA Compliant Design: Traditional Faucet Material: Brass Length: 1-1/2" Width: 23-3/16" Height: 9-13/16" Height To Spout: 3-1/2" Spout Reach: 22-9/16" Swivel Spout: Yes Base Plate Diameter: 2" Handle Length: 3-7/16" Ceramic Disc Cartridges: Yes Maximum Flow Rate: 6 gpm (gallons per