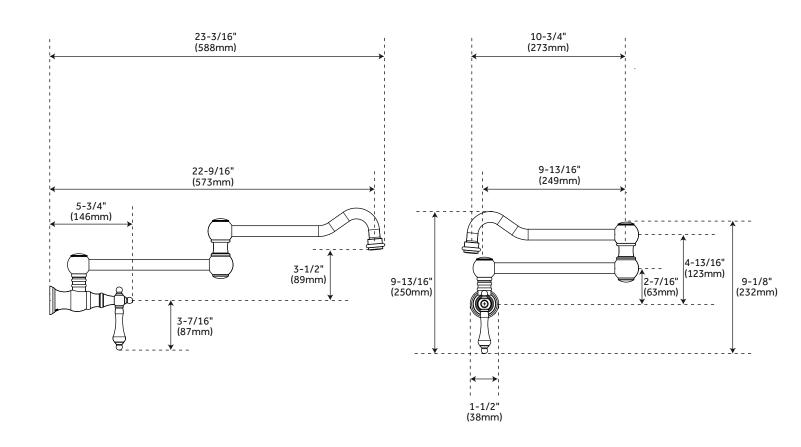

#### **FEATURES**

Installation Type: Single-Hole Faucet Holes: 1 Material: Brass Faucet Centers: Single-Hole Handle Type: Lever Features: ADA Compliant Design: Traditional Faucet Material: Brass Length: 1-1/2" Width: 23-3/16" Height: 9-13/16" Height To Spout: 3-1/2" Spout Reach: 22-9/16" Swivel Spout: Yes Base Plate Diameter: 2" Handle Length: 3-7/16" Ceramic Disc Cartridges: Yes Maximum Flow Rate: 6 gpm (gallons per