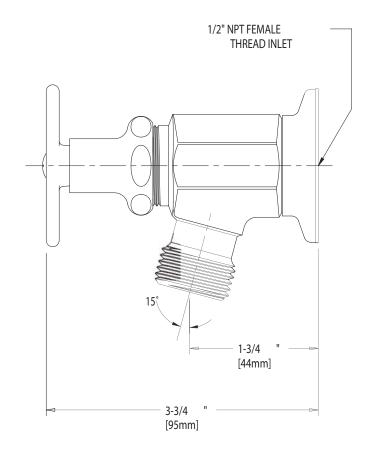

| SUBMITTED AS SHOWN                      |  |
|-----------------------------------------|--|
| SUBMITTED AS NOTED                      |  |
| SEE ATTACHED FOR SUBMITTED MODIFICATION |  |

NOTE:

INSTALLATION OF THIS FITTING SHOULD CONFORM TO LOCAL PLUMBING CODE REQUIREMENTS FOR BACKFLOW PREVENTION. (E27 VACUUM BREAKER OR EQUIVALENT)

## DIMENSIONS IN INCHES AND [MILLIMETERS].

|                  | TECHNICAL DATA                                                 |                                                                                              | DATE: | 05-24-02 |  |
|------------------|----------------------------------------------------------------|----------------------------------------------------------------------------------------------|-------|----------|--|
| - 293-<br>- SLO\ | - 293-006 REMOVABLE TEE HANDLE<br>- SLOW COMPRESSION CARTRIDGE | BY: - 3/4" HOSE THREAD OUTLET - ASME A112.18.1M COMPLIANT - CSA B125 COMPLIANT  APP'D:  REV- | SID   | 293      |  |
|                  | - FINISH: CHROME PLATE                                         |                                                                                              |       | R        |  |