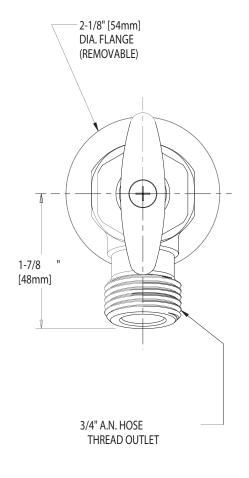

## DIMENSIONS IN INCHES AND [MILLIMETERS].

|                  | TECHNICAL DATA                                                 |                                                                                              | DATE: | 05-24-02 |  |
|------------------|----------------------------------------------------------------|----------------------------------------------------------------------------------------------|-------|----------|--|
| - 293-<br>- SLO\ | - 293-006 REMOVABLE TEE HANDLE<br>- SLOW COMPRESSION CARTRIDGE | BY: - 3/4" HOSE THREAD OUTLET - ASME A112.18.1M COMPLIANT - CSA B125 COMPLIANT  APP'D:  REV- | SID   | 293      |  |
|                  | - FINISH: CHROME PLATE                                         |                                                                                              |       | R        |  |