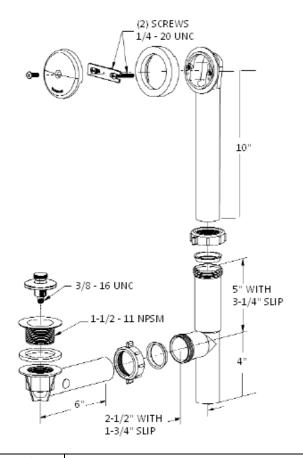

**BATH WASTE & OVERFLOW** PLASTIC TUBULAR FULL KIT **UNI-LIFT STOPPER** 

SUBMITTAL SPECIFICATION

Engineering Specification: Dearborn Brass Bath Waste & Overflow Plastic Tubular Kits are manufactured to strict industry standards. Full Kit contains waste and overflow assemblies and all pipe lengths required for assembly. Fits most 14" - 16" depth tubs. Available in white or black polypropylene plastic. Options include variety of designer finishes.

**Job Reference** 

- Made of polypropylene plastic tubing
- Brass Drain Spud & Stopper
- One Hole Face Plate
- **IAPMO** Listed
- Meets ASME A112.18.2-2005/CSA B125.2-2005

| ✓ | Product<br>No. | Description                                                                               | Carton<br>Quantity | Carton<br>Weight |
|---|----------------|-------------------------------------------------------------------------------------------|--------------------|------------------|
|   | 140.           |                                                                                           | Qualitity          | (lbs)            |
|   | P8227          | Full Kit, Plastic Tubular Uni-Lift Stopper Mechanism – White – Chrome Finish Trim         | <mark>10</mark>    | <mark>21</mark>  |
|   | A8227          | Full Kit, Plastic Tubular Uni-Lift Stopper Mechanism – Black – Chrome Finish Trim         | 10                 | 21               |
|   | P8227AB        | Full Kit, Plastic Tubular Uni-Lift Stopper Mechanism – White – Antique Bronze Finish Trim | 10                 | 18               |
|   | P8227BC        | Full Kit, Plastic Tubular Uni-Lift Stopper Mechanism – White – Biscuit Finish Trim        | 10                 | 18               |
|   | P8227BN        | Full Kit, Plastic Tubular Uni-Lift Stopper Mechanism – White – Brushed Nickel Finish Trim | 10                 | 18               |
|   | P8227PB        | Full Kit, Plastic Tubular Uni-Lift Stopper Mechanism – White – UltraShine Polished Brass  | 10                 | 20               |
|   |                | Finish Trim                                                                               |                    |                  |
|   | P8227RB        | Full Kit, Plastic Tubular Uni-Lift Stopper Mechanism – White – Oil Rubbed Bronze Finish   | 10                 | 18               |
|   |                | Trim                                                                                      |                    |                  |
|   | P8227SC        | Full Kit, Plastic Tubular Uni-Lift Stopper Mechanism – White – UltraShine Satin Chrome    | 10                 | 18               |
|   |                | Finish Trim                                                                               |                    |                  |
|   | P8227SN        | Full Kit, Plastic Tubular Uni-Lift Stopper Mechanism – White – UltraShine Satin Nickel    | 10                 | 18               |
|   |                | Finish Trim                                                                               |                    |                  |
|   | P8227WH        | Full Kit, Plastic Tubular Uni-Lift Stopper Mechanism – White – White Finish Trim          | 10                 | 18               |