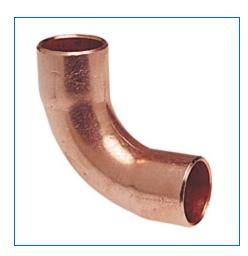

## Material Number 9078400, 90° Elbow Long Radius C x C - Wrot, 607-LT

The 90-degree elbow features solder cups and a long turn radius. The fitting provides a means of changing the pipeline direction 90 degrees. Please refer to NIBCO technical data sheets and catalogs for engineering and installation information. In addition to its inherent qualities of beauty, durability and low maintenance, copper's reusability makes it an ideal application in sustainable projects. NIBCO® copper fittings are manufactured in an ISO 9001 certified facility, and backed by a 50-year