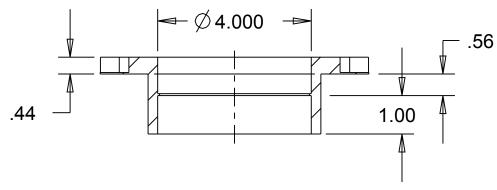

|                                                                                                                                                                                                        |                                      | MUELLER INDUSTRIES, I         | NC   |
|--------------------------------------------------------------------------------------------------------------------------------------------------------------------------------------------------------|--------------------------------------|-------------------------------|------|
|                                                                                                                                                                                                        | MATERIAL: ABS                        | ITEM TYPE: ABS - DWV          |      |
| PROPRIETARY AND CONFIDENTIAL                                                                                                                                                                           | COMMENTS:                            | DESCRIPTION:                  |      |
| THE INFORMATION CONTAINED IN THIS DRAWING IS THE SOLE PROPERTY OF MUELLER INDUSTRIES, INC. ANY REPRODUCTION IN PART OR AS A WHOLE WITHOUT THE WRITTEN PERMISSION OF MUELLER INDUSTRIES IS PROHIBITTED. | Conforms to: ASTM D-2661 ASTM D-3311 | 4<br>CLOSET FLG W/GUSSET<br>H |      |
| DISCLAIMER: DIMENSIONS ARE APPROXIMATE AND ARE SUBJECT TO CHANGE WITHOUT NOTICE. ALL ASME DIMS ARE MINIMUM. LAY LENGTH DIMS ARE $\pm$ 0.06 ALL OTHER DIMS ARE NOMINAL. ALL DIMS ARE IN INCHES.         | ASTM F-1498                          | PART NO. 02262                | REV. |