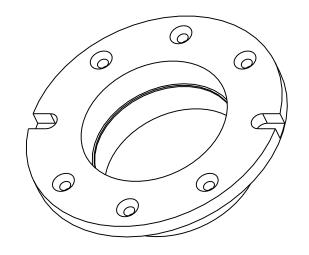

|                                                                                                                                                                                                        |                                      | MUELLER INDUSTRIES, I         | NC   |
|--------------------------------------------------------------------------------------------------------------------------------------------------------------------------------------------------------|--------------------------------------|-------------------------------|------|
|                                                                                                                                                                                                        | MATERIAL: ABS                        | ITEM TYPE: ABS - DWV          |      |
| PROPRIETARY AND CONFIDENTIAL                                                                                                                                                                           | COMMENTS:                            | DESCRIPTION:                  |      |
| THE INFORMATION CONTAINED IN THIS DRAWING IS THE SOLE PROPERTY OF MUELLER INDUSTRIES, INC. ANY REPRODUCTION IN PART OR AS A WHOLE WITHOUT THE WRITTEN PERMISSION OF MUELLER INDUSTRIES IS PROHIBITTED. | Conforms to: ASTM D-2661 ASTM D-3311 | 4<br>CLOSET FLG W/GUSSET<br>H |      |
| DISCLAIMER: DIMENSIONS ARE APPROXIMATE AND ARE SUBJECT TO CHANGE WITHOUT NOTICE. ALL ASME DIMS ARE MINIMUM. LAY LENGTH DIMS ARE $\pm$ 0.06 ALL OTHER DIMS ARE NOMINAL. ALL DIMS ARE IN INCHES.         | ASTM F-1498                          | PART NO. 02262                | REV. |