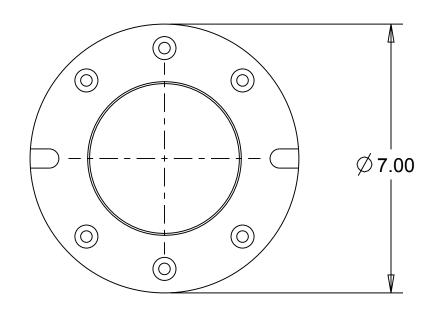

|                                                                                                                                                                                                        |                                      | MUELLER INDUSTRIES, I         | NC   |
|--------------------------------------------------------------------------------------------------------------------------------------------------------------------------------------------------------|--------------------------------------|-------------------------------|------|
|                                                                                                                                                                                                        | MATERIAL: ABS                        | ITEM TYPE: ABS - DWV          |      |
| PROPRIETARY AND CONFIDENTIAL                                                                                                                                                                           | COMMENTS:                            | DESCRIPTION:                  |      |
| THE INFORMATION CONTAINED IN THIS DRAWING IS THE SOLE PROPERTY OF MUELLER INDUSTRIES, INC. ANY REPRODUCTION IN PART OR AS A WHOLE WITHOUT THE WRITTEN PERMISSION OF MUELLER INDUSTRIES IS PROHIBITTED. | Conforms to: ASTM D-2661 ASTM D-3311 | 4<br>CLOSET FLG W/GUSSET<br>H |      |
| DISCLAIMER: DIMENSIONS ARE APPROXIMATE AND ARE SUBJECT TO CHANGE WITHOUT NOTICE. ALL ASME DIMS ARE MINIMUM. LAY LENGTH DIMS ARE $\pm$ 0.06 ALL OTHER DIMS ARE NOMINAL. ALL DIMS ARE IN INCHES.         | ASTM F-1498                          | PART NO. 02262                | REV. |