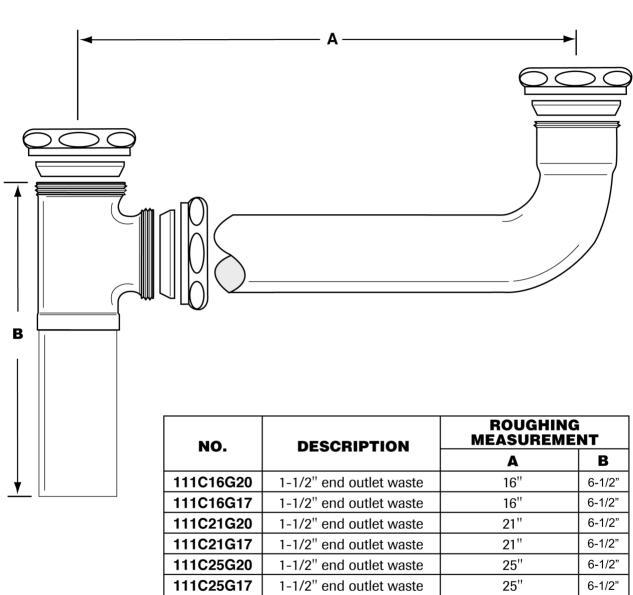

## **PRODUCT SPECIFICATION**

Part No.

111C16G20, 111C16G17, 111C21G20, 111C21G17, 111C25G20, 111C25G17

End Outlet Continuous Waste

## **Specifications:**

End outlet continuous waste with chrome plated satin cast brass tee, chrome plated 17 or 20 gauge seamless brass waste arm, waste tailpiece and cast brass nuts.

This product can expose you to chemicals including lead, which is known to the State of California to cause cancer, and birth defects or other reproductive harm. For more information go to www.P65Warnings.ca.gov.