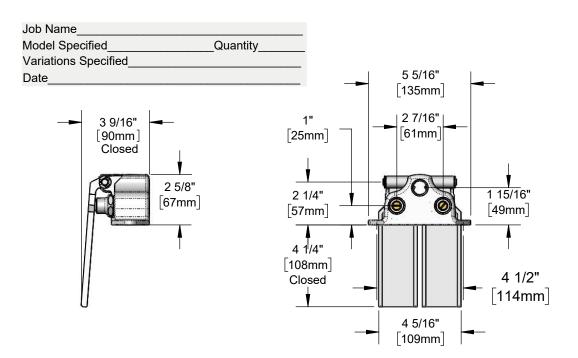

## Architect/Engineering Specifications:

Ledge mount double knee pedal valve with polished chrome plated solid brass body and aluminum pedals, self-closing valves, 1/2" NPT female inlets and outlet and mounting screws. Certified to ASME A112.18.1/CSA B125.1, NSF 61-Section 9 and NSF 372.

## Features & Benefits:

- Ledge mount double pedal valve w/ polished chrome plated brass body
- · Aluminum knee pedals
- Self-closing valves
- 1/2" NPT female inlets & outlet
- Includes mounting screws
- Material: Polished chrome plated brass body and aluminum knee pedals