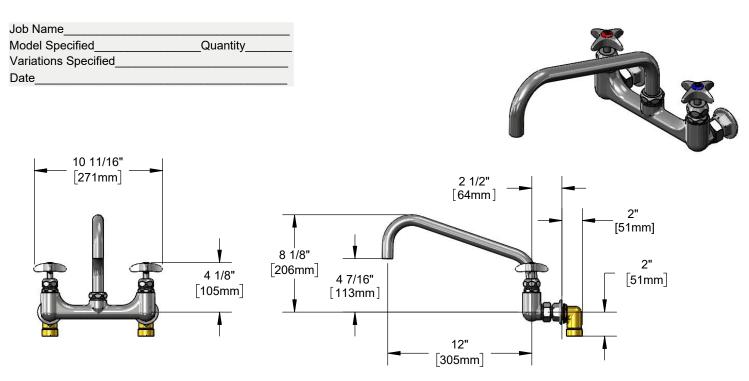

#### **Architect/Engineering Specifications:**

8" wall mount large flow mixing faucet with polished chrome plated brass body, 12" plain end swing nozzle, compression spindles, 4-arm handles, 3/4" NPT female inlets and 3/4" NPT female short inlet elbows. Certified to ASME A112.18.1/CSA B125.1, NSF 61-Section 9 and NSF 372. Meets ADA ANSI/ICC A117.1 requirements.

## Features & Benefits:

- 8" wall mount Big-Flo mixing faucet w/ polished chrome plated brass body
- 12" Big-Flo plain end swing nozzle
- Lock washer provided for rigid application
- · Big-Flo compression spindles
- · 4-arm handles w/ color coded indexes
- 3/4" NPT female eccentric flanged inlets w/ Ø 2" flanges
- Adjustable centers from 7 3/4" to 8 1/4"
- 3/4" NPT female short inlet elbows
- Material: Polished chrome plated brass body & tubular spout and chrome plated metal handles