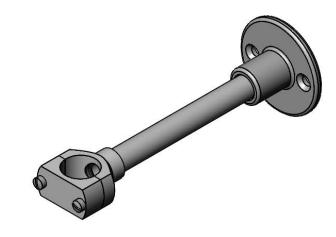

## **Architect/Engineering Specifications:**

Polished chrome plated brass 6" wall bracket for 1/2" pipe with chrome plated mounting screws.

| Job Name             |          |
|----------------------|----------|
| Model Specified      | Quantity |
| Variations Specified | <u>-</u> |
| Date                 |          |

## Features & Benefits:

- Polished chrome plated brass 6" wall bracket
- Ø2 1/4" wall flange
- Fits 1/2" pipe
- Mounting screws (included)
- Material: Polished chrome plated brass body and chrome plated brass screws