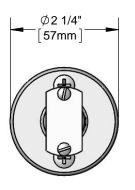

## Features & Benefits:

- Polished chrome plated brass 6" wall bracket
- Ø2 1/4" wall flange
- Fits 1/2" pipe
- Mounting screws (included)
- Material: Polished chrome plated brass body and chrome plated brass screws