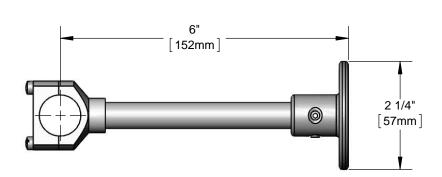

## **Architect/Engineering Specifications:**

Polished chrome plated brass 6" wall bracket for 1/2" pipe with chrome plated mounting screws.

| Job Name             |          |
|----------------------|----------|
| Model Specified      | Quantity |
| Variations Specified | <u>-</u> |
| Date                 |          |

## Features & Benefits:

- Polished chrome plated brass 6" wall bracket
- Ø2 1/4" wall flange
- Fits 1/2" pipe
- Mounting screws (included)
- Material: Polished chrome plated brass body and chrome plated brass screws