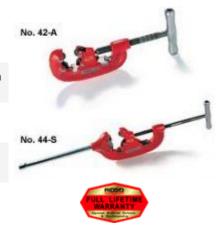

## **4-Wheel Pipe Cutters**

Model 42-A - 44-S

## **Features**

Designed for work in areas where a complete turn is impossible.

No. 42-A has a short handle for use in confined areas.

Second handle on No. 44-S makes two-man leverage possible for large pipe sizes.

Both equipped with four heavy-duty wheels.