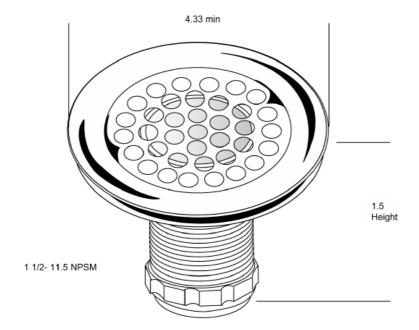

## **815 FLAT TOP SINK BASKET STRAINER**

Engineering Specification: Dearborn Brass 815 Flat Top Sink Basket Strainer is manufactured from Chrome Plated Cast Brass with a flat stainless steel strainer. This product is ideal for installation in a 3-1/2" sink drain.

## **DESCRIPTION**

- 815 Flat Top Sink Strainer Assembly
  - o BODY: Chrome-plated brass
  - o STRAINER: Stainless steel, flat
- Heavy chrome plated, solid brass body
- Fits 3-1/2" Sink Drain

| 1 | Product  | Description                                  | Carton   | Carton Weight (lbs) |
|---|----------|----------------------------------------------|----------|---------------------|
|   | No.      |                                              | Quantity |                     |
|   | 815B     | Flat Top Sink Basket Strainer                | 12       | 5                   |
|   | 815BT    | Flat Top Sink Basket Strainer with 4" Chrome | 12       | 7                   |
|   |          | Plated Tailpiece                             |          |                     |
|   | 4202-2-3 | Replacement Rubber Washer for 815            | 1        | .04                 |