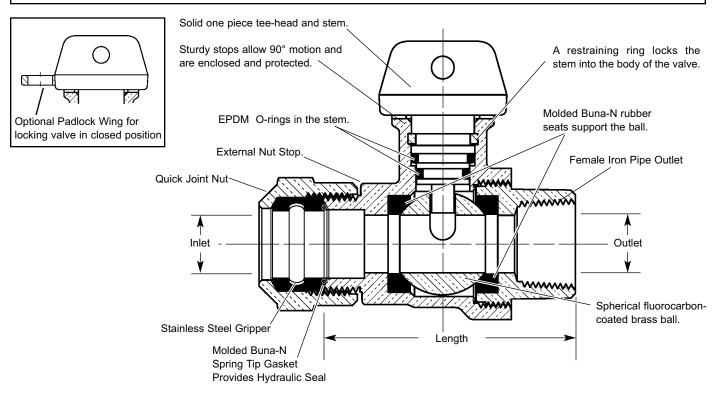

#### **FEATURES**

- All brass conforms to AWWA Standard C800 (ASTM B-62, UNS NO C83600 85-5-5-5)
- Valve is non-directional and is water tight with flow in either direction.
- Ends are integral or secured with adhesive to prevent unintentional disassembly.
- Hole for attaching curb box rod or handle is provided in Tee Head.
- 300 PSI working pressure.

**Optional Padlock Wing** for locking valve in closed position. Insert "W" into Part Number. **Optional Full 360° Tee Head Rotation**. Insert "R" into of Part Number.

The Ford Meter Box Company considers the information in this submittal form to be correct at the time of publication. Item and option availability, including specifications, are subject to change without notice. Please verify that your product information is current.