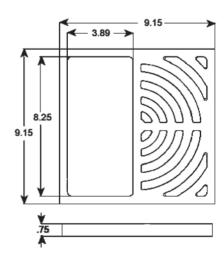

## **Model Numbers**

|         | Style         | Total Open Area       | Condensate Area       |
|---------|---------------|-----------------------|-----------------------|
| PF42858 | Full          | 29.50 in <sup>2</sup> | N/A                   |
| PF42896 | Three Quarter | 37.20 in <sup>2</sup> | 15.20 in <sup>2</sup> |
| PF42895 | Half          | 46.80 in <sup>2</sup> | 32.10 in <sup>2</sup> |