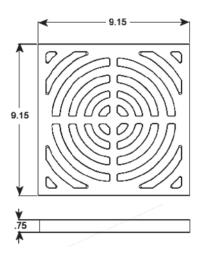

## **Model Numbers**

|         | Style         | Total Open Area       | Condensate Area       |
|---------|---------------|-----------------------|-----------------------|
| PF42858 | Full          | 29.50 in <sup>2</sup> | N/A                   |
| PF42896 | Three Quarter | 37.20 in <sup>2</sup> | 15.20 in <sup>2</sup> |
| PF42895 | Half          | 46.80 in <sup>2</sup> | 32.10 in <sup>2</sup> |