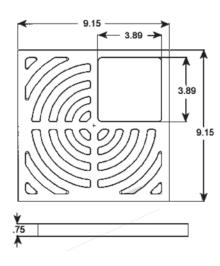

## **Model Numbers**

|         | Style         | Total Open Area       | Condensate Area       |
|---------|---------------|-----------------------|-----------------------|
| PF42858 | Full          | 29.50 in <sup>2</sup> | N/A                   |
| PF42896 | Three Quarter | 37.20 in <sup>2</sup> | 15.20 in <sup>2</sup> |
| PF42895 | Half          | 46.80 in <sup>2</sup> | 32.10 in <sup>2</sup> |