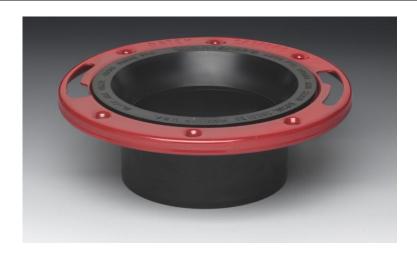

## LEVEL FIT CLOSET FLANGE WITH METAL RING

**TECHNICAL SPECIFICATION:** Oatey Level Fit Closet Flanges with Metal Ring are designed to connect a water closet outlet to a plumbing system and sit flush with the floor. 3" or 4" Level Fit Closet Flange solvent welds inside 3" Schedule 40 DWV pipe or over 4" Schedule 40 DWV pipe. 3" Inside Fit Closet Flange solvent welds inside 3" Schedule 40 DWV pipe.

## **APPROVALS AND LISTINGS**

IAPMO Listed

- The metal ring provides added strength and cracking resistance to the flange and can be rotated to allow precise alignment of bolts and screws.
- 3" or 4" flange solvent welds inside of 4" or over 3" Schedule 40 DWV pipe.
- 4" flange solvent welds over 4" Sch. 40 DWV pipe