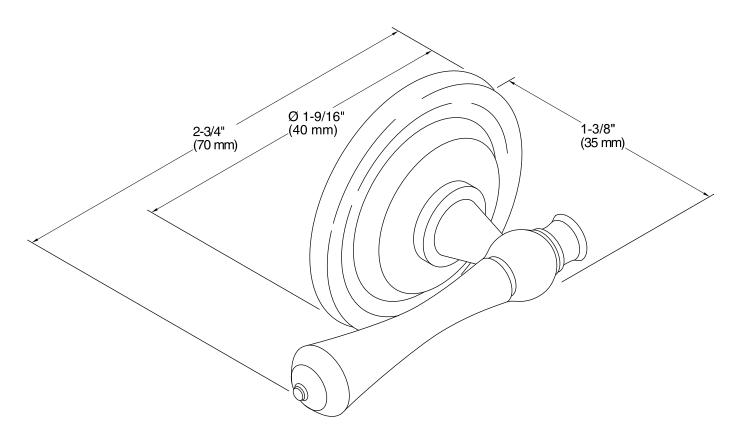

## Revival® Trip Lever K-16151-4A

## **Technical Information**

All product dimensions are nominal.