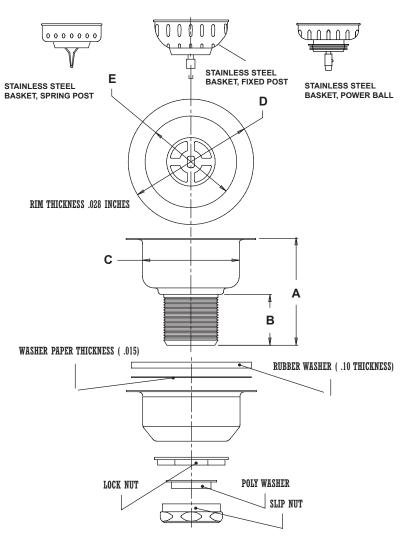

# PLUMBING PRODUCT SPECIFICATION

|       | В                                      | С                                                                          | D                                                                                                                                        | E     | STAINLESS                                                                                                                                                                                                                                             | BASKET<br>STYLE |
|-------|----------------------------------------|----------------------------------------------------------------------------|------------------------------------------------------------------------------------------------------------------------------------------|-------|-------------------------------------------------------------------------------------------------------------------------------------------------------------------------------------------------------------------------------------------------------|-----------------|
| 3 3/4 | 1 5/8                                  | 3 5/16                                                                     | 4 3/8                                                                                                                                    | 3 3/8 | 430SS                                                                                                                                                                                                                                                 | Fixed Post      |
| 3 3/4 | 1 5/8                                  | 3 5/16                                                                     | 4 3/8                                                                                                                                    | 3 3/8 | 430SS                                                                                                                                                                                                                                                 | Fixed Post      |
| 3 3/4 | 1 5/8                                  | 3 5/16                                                                     | 4 3/8                                                                                                                                    | 3 3/8 | 430SS                                                                                                                                                                                                                                                 | Fixed Post      |
| 3 3/4 | 1 5/8                                  | 3 5/16                                                                     | 4 3/8                                                                                                                                    | 3 3/8 | 430SS                                                                                                                                                                                                                                                 | Fixed Post      |
| 3 3/4 | 1 5/8                                  | 3 5/16                                                                     | 4 3/8                                                                                                                                    | 3 3/8 | 430SS                                                                                                                                                                                                                                                 | Power Ball      |
| 3 3/4 | 1 5/8                                  | 3 5/16                                                                     | 4 3/8                                                                                                                                    | 3 3/8 | 430SS                                                                                                                                                                                                                                                 | Power Ball      |
| 3 3/4 | 1 5/8                                  | 3 5/16                                                                     | 4 3/8                                                                                                                                    | 3 3/8 | 430SS                                                                                                                                                                                                                                                 | Spring Post     |
| 3 3/4 | 1 1/2                                  | 3 5/16                                                                     | 4 3/8                                                                                                                                    | 3 3/8 | 430SS                                                                                                                                                                                                                                                 | Spring Post     |
| 3     | 3/4<br>3/4<br>3/4<br>3/4<br>3/4<br>3/4 | 3/4 1 5/8<br>3/4 1 5/8<br>3/4 1 5/8<br>3/4 1 5/8<br>3/4 1 5/8<br>3/4 1 5/8 | 3/4 1 5/8 3 5/16<br>3/4 1 5/8 3 5/16 | 3/4   | 3/4 1 5/8 3 5/16 4 3/8 3 3/8   3/4 1 5/8 3 5/16 4 3/8 3 3/8   3/4 1 5/8 3 5/16 4 3/8 3 3/8   3/4 1 5/8 3 5/16 4 3/8 3 3/8   3/4 1 5/8 3 5/16 4 3/8 3 3/8   3/4 1 5/8 3 5/16 4 3/8 3 3/8   3/4 1 5/8 3 5/16 4 3/8 3 3/8   3/4 1 5/8 3 5/16 4 3/8 3 3/8 | 3/4             |

T - 4" tailpiece BN - Brass slip nut

\*1436SSBNS - Provided with all brass cut thread shank for commercial applications.