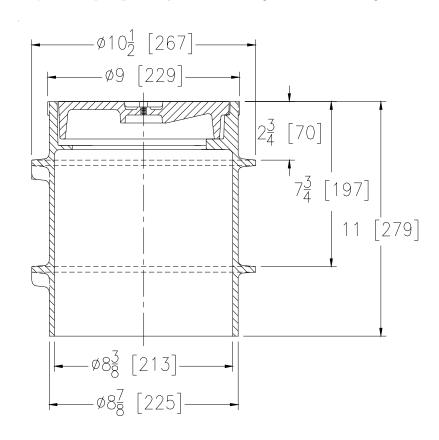

## **ENGINEERING SPECIFICATION: ZURN Z1474**

Heavy Duty Cleanout Housing. Dura-Coated cast iron body with integral anchor flange, secured scoriated cover with lifting device. The cleanout housing has an approximate weight of 38 lbs. [17 kg].

**OPTIONS** (Check/specify appropriate options)

| PREFIXES Z ZN | Dura-Coated Cast Iron* D.C.C.I. with Polished Nickel Bronze Top (Add 3/16 [5] to 11 [280] Dim. & 3/4 [19] to 9 [229] Dim.) |
|---------------|----------------------------------------------------------------------------------------------------------------------------|
| SUFFIXES      |                                                                                                                            |
| DC            | Duresist Cover Duresist Cover                                                                                              |
| G             | Galvanized Cast Iron                                                                                                       |
| N             | With Internal Cleanout (See Z1440) (4, 6 [102, 152] Outlets Only)                                                          |
| SG            | Solid Gasketed Cover                                                                                                       |
| VP            | Vandal-Proof Screw                                                                                                         |