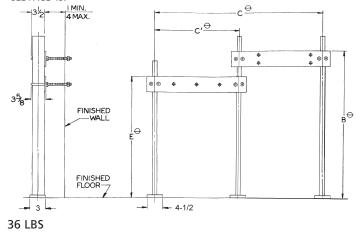

### 17550-UR SERIES

### **APPLICATION**

For use with urinals furnished with hangers that require a carrier for support and where thin wall construction demands uprights that support the fixture completely independent of the wall.

#### **SPECIFICATION**

JOSAM 17550-UR Series floor-mounted single Urinal Carrier with hanger plate, adjustable supporting rods, structural uprights and welded feet.

#### OPTION N/A

-60

← VARIABLE – DEPENDS ON FIXTURE EXCEPT WHEN STD. PLATE IS FURNISHED. C=18-1/4" RECOMMEND ALL FEET BE SECURED TO FLOOR WITH 1/2" BOLTS AND ANCHORS BY OTHERS.

# FLOOR-MOUNT, -UR Urinal Carrier

REUSABLE ALIGNMENT TOOL AVAILABLE. SEE PAGE 45.

**32 LBS** 