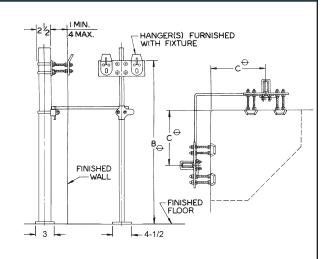

### **17550 SERIES**

### **SPECIFICATION**

-10

-60

Hardware for Walls over 4", **Specify Wall Thickness** 

Valve Plate for Attaching

to Upright

JOSAM 17550 Series floor-mounted, single Lavatory Carrier with hanger plate, adjustable supporting rods, structural uprights and welded feet.