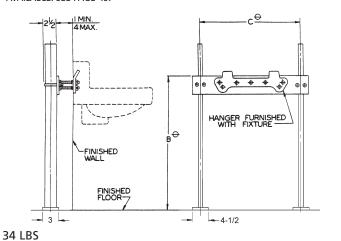

### **17550 SERIES**

### **APPLICATION**

For use with lavatories furnished with hangers that require a carrier for support and where thin wall construction demands uprights that support the fixture completely independent of the wall.

### **SPECIFICATION**

-10

-60

Hardware for Walls over 4", **Specify Wall Thickness** 

Valve Plate for Attaching

to Upright

JOSAM 17550 Series floor-mounted, single Lavatory Carrier with hanger plate, adjustable supporting rods, structural uprights and welded feet.

### **Available Options**

- ▼-BB Back-to-Back Carrier
- ▼ -CL **Corner Lavatory Carrier**
- ▼ -UR **Urinal Carrier**
- ▼ -WC Water Cooler Carrier
- ▼ -WCBL Water Cooler Bi-Level Carrier
- → VARIABLE DEPENDS ON FIXTURE EXCEPT WHEN STD. PLATE IS FURNISHED. C=18-1/4". RECOMMEND ALL FEET BE SECURED TO FLOOR WITH 1/2" BOLTS AND ANCHORS BY OTHERS