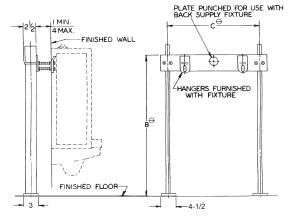

### 17550-CL SERIES

# FLOOR-MOUNT, -CL Corner Lavatory Carrier

### **APPLICATION**

For use with corner lavatories furnished with hangers that require a carrier for support and where thin wall construction demands uprights that support the fixture completely independent of the wall.

#### **SPECIFICATION**

JOSAM 17550-CL Series floor-mounted single Lavatory Carrier for supporting corner type lavatories with hanger plates, adjustable supporting rods, structural uprights and welded feet.

→ VARIABLE – DEPENDS ON FIXTURE.

RECOMMEND ALL FEET BE SECURED TO FLOOR WITH 1/2\* BOLTS AND ANCHORS BY OTHERS.

\*\*THE COMMEND AND THE PROPERTY OF THE PR

**29 LBS**