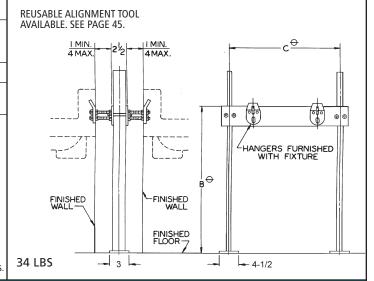

### 17550-BB SERIES

### **APPLICATION**

For use with back-to-back lavatories. Furnished with hangers that require a carrier for support and where thin wall construction demands uprights that support the fixture completely independent of the wall.

### **SPECIFICATION**

JOSAM 17550-BB Series floor-mounted, back-to-back Lavatory Carrier with hanger plates, adjustable supporting rods, structural uprights and welded feet.

#### OPTIONS N/A:

-CL, -UR, -WC, -WCBL

→ VARIABLE – DEPENDS ON FIXTURE EXCEPT WHEN STD. PLATE IS FURNISHED. C=18-1/4". RECOMMEND ALL FEET BE SECURED TO FLOOR WITH 1/2" BOLTS AND ANCHORS BY OTHERS.