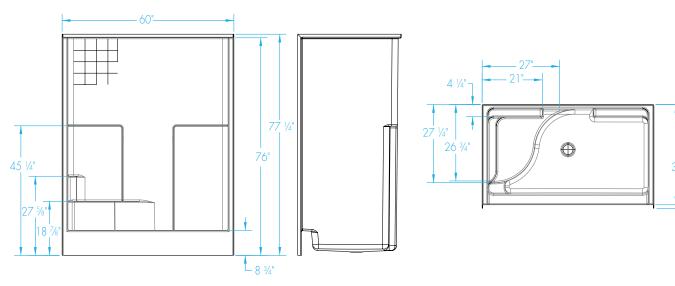

60 x 35 x 76 inches

# 1603STC

 $60 \times 35 \times 76$  inches

36 1/4"

FEATURES Ibs Dimensional Tolerance ± %". Dimensions needed for site preparation should be measured from the unit. Aquatic assumes no responsibility for preparatory work.

#### **DIMENSIONS**

| Specifications                  | inches      |
|---------------------------------|-------------|
| Width: Overall / Net            | 60          |
| Depth: Overall / Net            | 36 1/4 / 35 |
| Height: Overall / Net           | 77 1/4 / 76 |
| Enclosure Opening               | 56          |
| Skirt Height                    | 8 3⁄4       |
| Drain Rough-In (from Back Wall) | 15 3⁄4      |
| Drain Rough-In (from Side Wall) | 30          |
| Drain: Diameter / Clearance     | 3 1/4 / 1   |