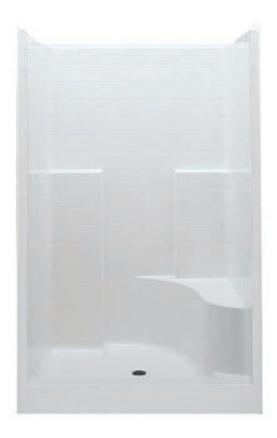

## **FEATURES**

- Shower stall
- Smooth tile finish
- Molded seat
  (Left or right hand)
- Molded toiletry shelves
- Slip-resistant textured bottom
- Center drain
- $AcrylX^{TM}$  applied acrylic surface
- Lifetime limited warranty

| Model #         | Material | Wall Finish | Pieces | Drain  | Seat              | Net Wt. | Pkg. Wt. |
|-----------------|----------|-------------|--------|--------|-------------------|---------|----------|
| Shower #1603STC | AcrylX™  | Smooth Tile | 1      | Center | 1 seat (LH or RH) | 138     | 143      |