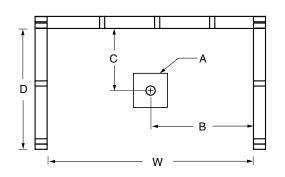

#### FRAMING DIMENSIONS inches

| Туре   | <b>D</b><br>Depth | <b>W</b><br>Width | <b>H</b><br>Height | А       | В  | С           |
|--------|-------------------|-------------------|--------------------|---------|----|-------------|
| Alcove | 36 1/4            | 60 1/8            | -                  | Box Out | 30 | 15 <b>¾</b> |